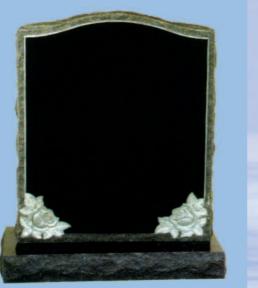

ALONE FOR PARTS OF US WENT WITH YOU THE DAY GOD CALLED YOU HOME

> FOREVER IN OUR HEARTS ALWAYS IN OUR THOUGHTS

GONE FROM US FROM NOT FORGOTTEN



Shown above is a small selection of designs that can be displayed on the memorial of your choice.

These designs can be used to display an interest or hobby of your loved one that brings back happy memories to you.

If the design that you would like is not shown please speak to us and we will find an appropriate one from our very large and comprehensive range.

#### Designs

## Children's Memorials













#### **Cremation Memorials**





GD9























## **Churchyard Memorials**























GD19



GD21





GD20

GD24

## Marble Kerb Memorials

### Marble Headstones















### Marble Headstones













ALEN - TOTA





GD33

GD36



MLD2









#### **Granite Kerb Memorials**

#### **Granite Headstones**















# **Book Memorials**



MB2











## **Granite Kerb Memorials**











GD48

#### **Granite Kerb Memorials**