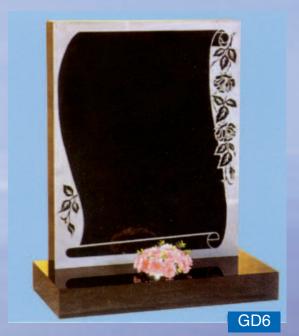

SMILE HIS CHEERY WAY WE MISS THE THINGS HE USED TO SAY AND WHEN OLD TIMES WE OFT RECALL ITS THEN WE MISS HIM MOST OF ALL

A TINY FLOWER LENT NOT GIVEN TO BUD ON EARTH AND BLOOM IN HEAVEN

IT BROKE OUR HEARTS TO LOSE YOU BUT YOU DO NOT GO ALONE FOR PARTS OF US WENT WITH YOU THE DAY GOD CALLED YOU HOME

> FOREVER IN OUR HEARTS ALWAYS IN OUR THOUGHTS

GONE FROM US FROM NOT FORGOTTEN



Shown above is a small selection of designs that can be displayed on the memorial of your choice.

These designs can be used to display an interest or hobby of your loved one that brings back happy memories to you.

If the design that you would like is not shown please speak to us and we will find an appropriate one from our very large and comprehensive range.

#### Designs

## Children's Memorials













#### **Cremation Memorials**





GD9























## **Churchyard Memorials**























GD19



GD21





GD20

GD24

## Marble Kerb Memorials

### Marble Headstones















### Marble Headstones













ALEN - TOTA





GD33

GD36



MLD2









#### **Granite Kerb Memorials**

#### **Granite Headstones**















# **Book Memorials**



MB2











## **Granite Kerb Memorials**











GD48

#### **Granite Kerb Memorials**