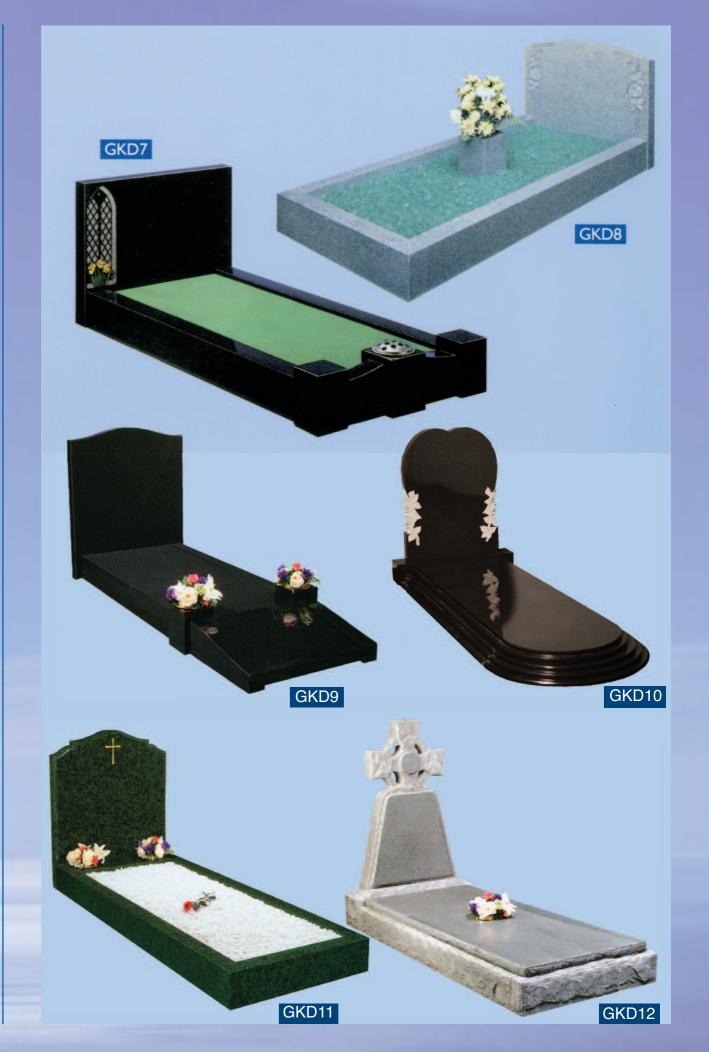

e displayed on the memorial of your choice.

These designs can be used to display an interest or hobby of your loved one that brings back happy memories to you.

If the design that you would like is not shown please speak to us and we will find an appropriate one from our very large and comprehensive range.

#### Designs

## Children's Memorials













#### **Cremation Memorials**





GD9























## **Churchyard Memorials**























GD19



GD21





GD20

GD24

## Marble Kerb Memorials

### Marble Headstones















### Marble Headstones













ALEN - TOTA





GD33

GD36



MLD2









#### **Granite Kerb Memorials**

#### **Granite Headstones**















# **Book Memorials**



MB2











## **Granite Kerb Memorials**











GD48

#### **Granite Kerb Memorials**