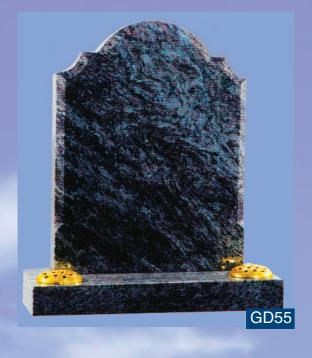

s can be used to display an interest or hobby of your loved one that brings back happy memories to you.

If the design that you would like is not shown please speak to us and we will find an appropriate one from our very large and comprehensive range.

#### Designs

## Children's Memorials













#### **Cremation Memorials**





GD9























## **Churchyard Memorials**























GD19



GD21





GD20

GD24

## Marble Kerb Memorials

### Marble Headstones















### Marble Headstones













ALEN - TOTA





GD33

GD36



MLD2









#### **Granite Kerb Memorials**

#### **Granite Headstones**















# **Book Memorials**



MB2











## **Granite Kerb Memorials**











GD48

#### **Granite Kerb Memorials**