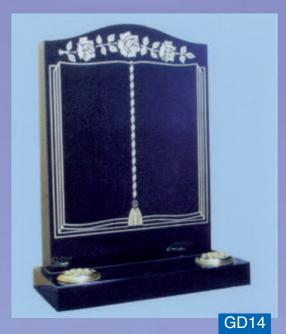

ISS HIM MOST OF ALL

A TINY FLOWER LENT NOT GIVEN TO BUD ON EARTH AND BLOOM IN HEAVEN

IT BROKE OUR HEARTS TO LOSE YOU BUT YOU DO NOT GO ALONE FOR PARTS OF US WENT WITH YOU THE DAY GOD CALLED YOU HOME

> FOREVER IN OUR HEARTS ALWAYS IN OUR THOUGHTS

GONE FROM US FROM NOT FORGOTTEN



Shown above is a small selection of designs that can be displayed on the memorial of your choice.

These designs can be used to display an interest or hobby of your loved one that brings back happy memories to you.

If the design that you would like is not shown please speak to us and we will find an appropriate one from our very large and comprehensive range.

#### Designs

## Children's Memorials













#### **Cremation Memorials**





GD9























## **Churchyard Memorials**























GD19



GD21





GD20

GD24

## Marble Kerb Memorials

### Marble Headstones















### Marble Headstones













ALEN - TOTA





GD33

GD36



MLD2









#### **Granite Kerb Memorials**

#### **Granite Headstones**















# **Book Memorials**



MB2











## **Granite Kerb Memorials**











GD48

#### **Granite Kerb Memorials**