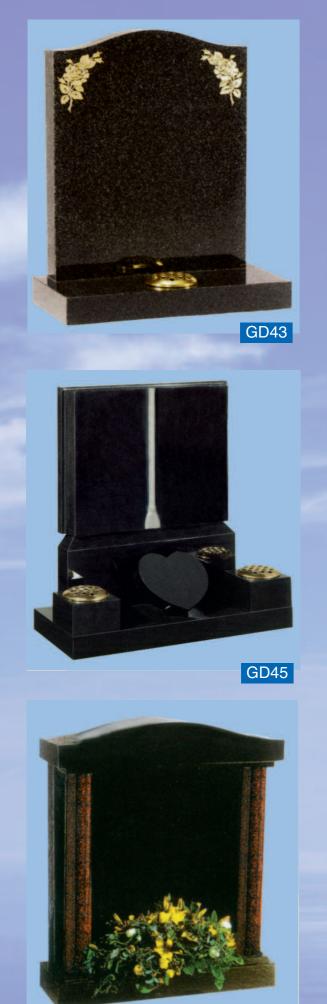

at can be displayed on the memorial of your choice.

These designs can be used to display an interest or hobby of your loved one that brings back happy memories to you.

If the design that you would like is not shown please speak to us and we will find an appropriate one from our very large and comprehensive range.

#### Designs

## Children's Memorials













#### **Cremation Memorials**





GD9























## **Churchyard Memorials**























GD19



GD21





GD20

GD24

## Marble Kerb Memorials

### Marble Headstones















### Marble Headstones













ALEN - TOTA





GD33

GD36



MLD2









#### **Granite Kerb Memorials**

#### **Granite Headstones**















# **Book Memorials**



MB2











## **Granite Kerb Memorials**











GD48

#### **Granite Kerb Memorials**