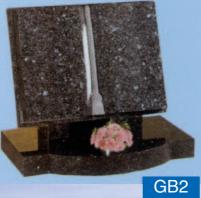

is a small selection of designs that can be displayed on the memorial of your choice.

These designs can be used to display an interest or hobby of your loved one that brings back happy memories to you.

If the design that you would like is not shown please speak to us and we will find an appropriate one from our very large and comprehensive range.

#### Designs

## Children's Memorials













#### **Cremation Memorials**





GD9























## **Churchyard Memorials**























GD19



GD21





GD20

GD24

## Marble Kerb Memorials

### Marble Headstones















### Marble Headstones













ALEN - TOTA





GD33

GD36



MLD2









#### **Granite Kerb Memorials**

#### **Granite Headstones**















# **Book Memorials**



MB2











## **Granite Kerb Memorials**











GD48

#### **Granite Kerb Memorials**