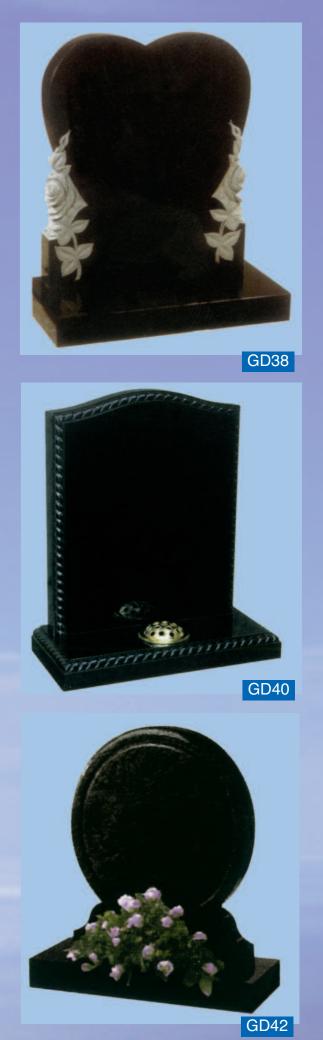

s a small selection of designs that can be displayed on the memorial of your choice.

These designs can be used to display an interest or hobby of your loved one that brings back happy memories to you.

If the design that you would like is not shown please speak to us and we will find an appropriate one from our very large and comprehensive range.

#### Designs

## Children's Memorials













#### **Cremation Memorials**





GD9























## **Churchyard Memorials**























GD19



GD21





GD20

GD24

## Marble Kerb Memorials

### Marble Headstones















### Marble Headstones













ALEN - TOTA





GD33

GD36



MLD2









#### **Granite Kerb Memorials**

#### **Granite Headstones**















# **Book Memorials**



MB2











## **Granite Kerb Memorials**











GD48

#### **Granite Kerb Memorials**