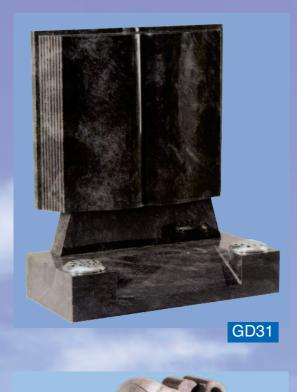

O NOT GO ALONE FOR PARTS OF US WENT WITH YOU THE DAY GOD CALLED YOU HOME

> FOREVER IN OUR HEARTS ALWAYS IN OUR THOUGHTS

GONE FROM US FROM NOT FORGOTTEN



Shown above is a small selection of designs that can be displayed on the memorial of your choice.

These designs can be used to display an interest or hobby of your loved one that brings back happy memories to you.

If the design that you would like is not shown please speak to us and we will find an appropriate one from our very large and comprehensive range.

#### Designs

## Children's Memorials













#### **Cremation Memorials**





GD9























## **Churchyard Memorials**























GD19



GD21





GD20

GD24

## Marble Kerb Memorials

### Marble Headstones















### Marble Headstones













ALEN - TOTA





GD33

GD36



MLD2









#### **Granite Kerb Memorials**

#### **Granite Headstones**















# **Book Memorials**



MB2











## **Granite Kerb Memorials**











GD48

#### **Granite Kerb Memorials**