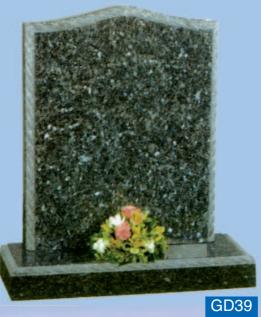

ONE FROM US FROM NOT FORGOTTEN



Shown above is a small selection of designs that can be displayed on the memorial of your choice.

These designs can be used to display an interest or hobby of your loved one that brings back happy memories to you.

If the design that you would like is not shown please speak to us and we will find an appropriate one from our very large and comprehensive range.

#### Designs

## Children's Memorials













#### **Cremation Memorials**





GD9























## **Churchyard Memorials**























GD19



GD21





GD20

GD24

## Marble Kerb Memorials

### Marble Headstones















### Marble Headstones













ALEN - TOTA





GD33

GD36



MLD2









#### **Granite Kerb Memorials**

#### **Granite Headstones**















# **Book Memorials**



MB2











## **Granite Kerb Memorials**











GD48

#### **Granite Kerb Memorials**