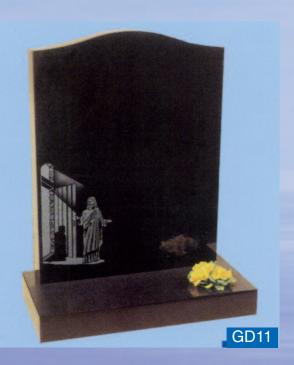

HE USED TO SAY AND WHEN OLD TIMES WE OFT RECALL ITS THEN WE MISS HIM MOST OF ALL

A TINY FLOWER LENT NOT GIVEN TO BUD ON EARTH AND BLOOM IN HEAVEN

IT BROKE OUR HEARTS TO LOSE YOU BUT YOU DO NOT GO ALONE FOR PARTS OF US WENT WITH YOU THE DAY GOD CALLED YOU HOME

> FOREVER IN OUR HEARTS ALWAYS IN OUR THOUGHTS

GONE FROM US FROM NOT FORGOTTEN



Shown above is a small selection of designs that can be displayed on the memorial of your choice.

These designs can be used to display an interest or hobby of your loved one that brings back happy memories to you.

If the design that you would like is not shown please speak to us and we will find an appropriate one from our very large and comprehensive range.

#### Designs

## Children's Memorials













#### **Cremation Memorials**





GD9























## **Churchyard Memorials**























GD19



GD21





GD20

GD24

## Marble Kerb Memorials

### Marble Headstones















### Marble Headstones













ALEN - TOTA





GD33

GD36



MLD2









#### **Granite Kerb Memorials**

#### **Granite Headstones**















# **Book Memorials**



MB2











## **Granite Kerb Memorials**











GD48

#### **Granite Kerb Memorials**