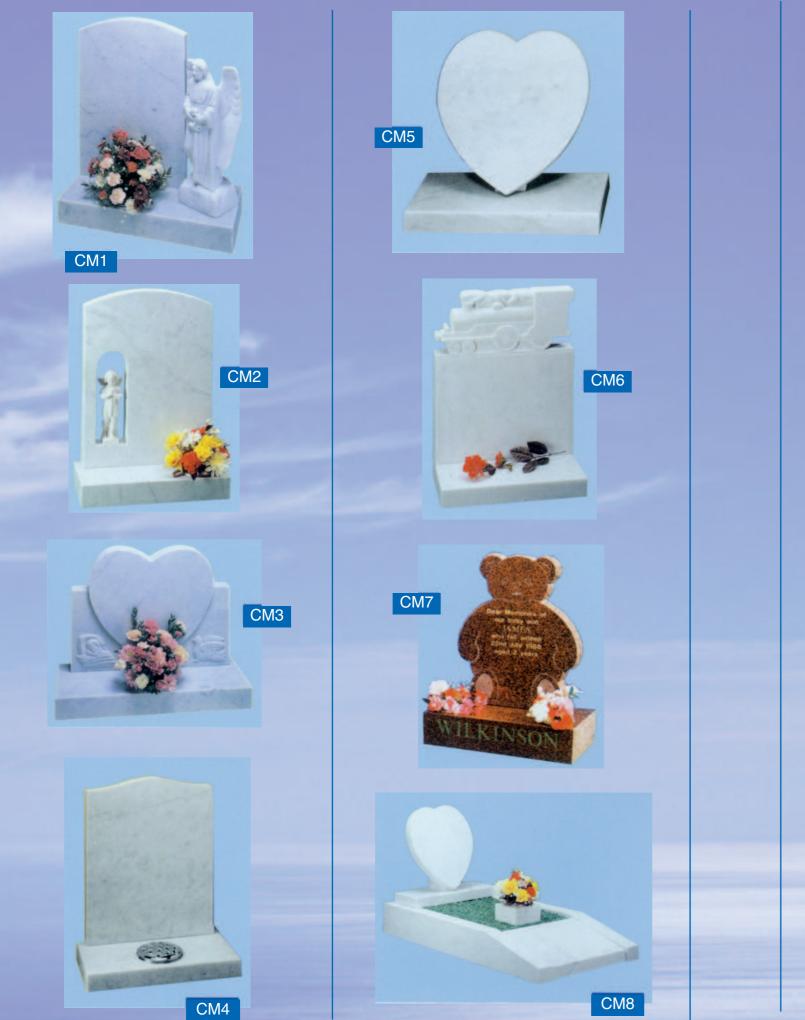

E MISS HIS SMILE HIS CHEERY WAY WE MISS THE THINGS HE USED TO SAY AND WHEN OLD TIMES WE OFT RECALL ITS THEN WE MISS HIM MOST OF ALL

A TINY FLOWER LENT NOT GIVEN TO BUD ON EARTH AND BLOOM IN HEAVEN

IT BROKE OUR HEARTS TO LOSE YOU BUT YOU DO NOT GO ALONE FOR PARTS OF US WENT WITH YOU THE DAY GOD CALLED YOU HOME

> FOREVER IN OUR HEARTS ALWAYS IN OUR THOUGHTS

GONE FROM US FROM NOT FORGOTTEN



Shown above is a small selection of designs that can be displayed on the memorial of your choice.

These designs can be used to display an interest or hobby of your loved one that brings back happy memories to you.

If the design that you would like is not shown please speak to us and we will find an appropriate one from our very large and comprehensive range.

#### Designs

## Children's Memorials













#### **Cremation Memorials**





GD9























## **Churchyard Memorials**























GD19



GD21





GD20

GD24

## Marble Kerb Memorials

### Marble Headstones















### Marble Headstones













ALEN - TOTA





GD33

GD36



MLD2









#### **Granite Kerb Memorials**

#### **Granite Headstones**















# **Book Memorials**



MB2











## **Granite Kerb Memorials**











GD48

#### **Granite Kerb Memorials**