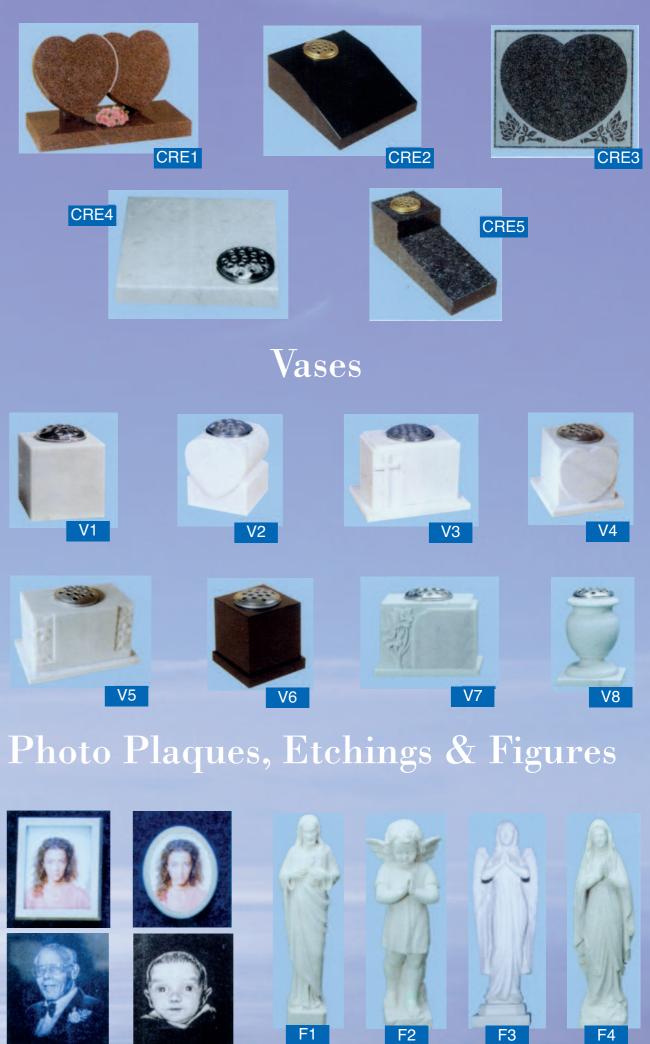

TO SAY AND WHEN OLD TIMES WE OFT RECALL ITS THEN WE MISS HIM MOST OF ALL

A TINY FLOWER LENT NOT GIVEN TO BUD ON EARTH AND BLOOM IN HEAVEN

IT BROKE OUR HEARTS TO LOSE YOU BUT YOU DO NOT GO ALONE FOR PARTS OF US WENT WITH YOU THE DAY GOD CALLED YOU HOME

> FOREVER IN OUR HEARTS ALWAYS IN OUR THOUGHTS

GONE FROM US FROM NOT FORGOTTEN



Shown above is a small selection of designs that can be displayed on the memorial of your choice.

These designs can be used to display an interest or hobby of your loved one that brings back happy memories to you.

If the design that you would like is not shown please speak to us and we will find an appropriate one from our very large and comprehensive range.

#### Designs

## Children's Memorials













#### **Cremation Memorials**





GD9























## **Churchyard Memorials**























GD19



GD21





GD20

GD24

## Marble Kerb Memorials

### Marble Headstones















### Marble Headstones













ALEN - TOTA





GD33

GD36



MLD2









#### **Granite Kerb Memorials**

#### **Granite Headstones**















# **Book Memorials**



MB2











## **Granite Kerb Memorials**











GD48

#### **Granite Kerb Memorials**